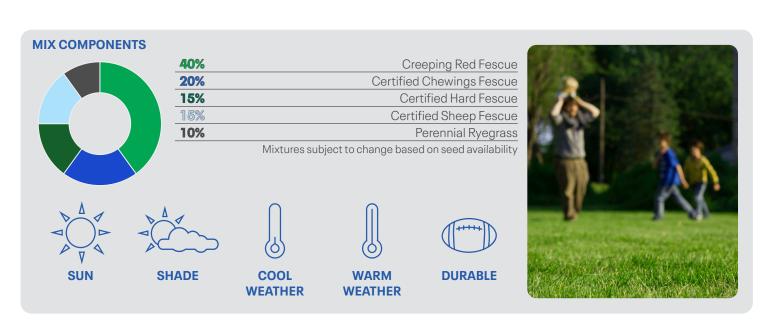

## **DESCRIPTION**

ECOTURF provides a low maintenance lawn that is environmentally friendly. Once established, this lawn requires less mowing, fertilizer, and water. ECOTURF is comprised of varieties that contain high levels of endophyte which is linked to reduced leaf growth, natural insect and disease resistance, better wear tolerance, and increased winter persistence.

ECOTURF provides a fast germinating, quick establishing stand. Ideal for use in dry sandy soil conditions, lawns without irrigation and areas where minimal maintenance and inputs are required. Can be used in full sun or shade.