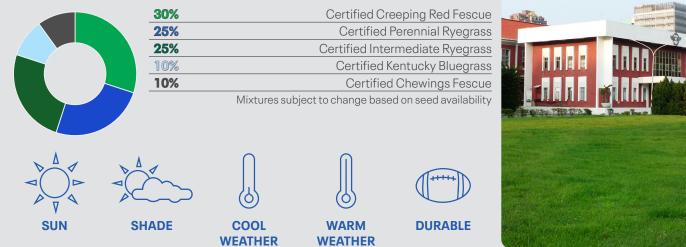

t tolerance
- Fast establishment

## **APPLICATION RATE**

2.5-3 kg/100m<sup>2</sup>, 5-6 lbs/1,000ft<sup>2</sup>

**GERMINATION** 

7-21 days

## DESCRIPTION

ENVIROGREEN 2000 is designed for overseeding an existing lawn or establishing a new lawn. It is designed to meet the strict environmental management/IPM requirements required in municipalities today.

Whether managing a sports field, park, home lawn, commercial property or golf course, ENVIROGREEN 2000 will provide a fast germinating, quick establishing, high density, low maintenance stand. ENVIROGREEN 2000 contains a higher percentage of perennial ryegrass to provide a natural solution for weed competition. Do not seed at less than recommended seeding rate to ensure adequate turf development and coverage.



## **MIX COMPONENTS**