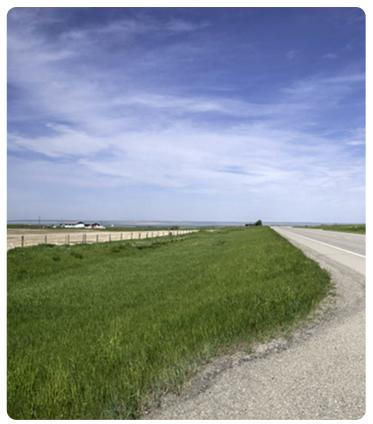

## **DESCRIPTION**

Soils can become contaminated with sodium chloride and calcium chloride along roadsides, sidewalks, and in coastal areas. Most turf grasses are very sensitive to higher levels of salt which results in weak plants, or complete desiccation. This usually creates an unsightly collection of various broadleaf weeds which have a greater tolerance to salt. FUTURA BOULEVARD is a mixture of turf grasses which have the highest natural tolerance to salty soils. With proper soil management and annual overseeding, an attractive, dense turf is possible and can be managed the same as any roadside turf mixture.