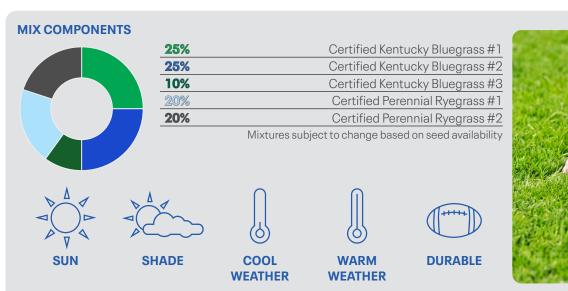

## FUTURA SPORT TURF MIX

- Quick germination
- · Dense growth habit
- · Dark green colour

## **DESCRIPTION**

FUTURA SPORT is a high performing DLF mixture which includes varieties that have consistently performed on non irrigated surfaces. In addition perennial ryegrass provides quick germination, summer stress tolerance and winter hardiness.

Developed for athletic fields and high traffic areas that require deep roots, wear resistance and toughness that only FUTURA SPORT can deliver. FUTURA SPORT is tough and has outstanding competitiveness in forcing out weeds.