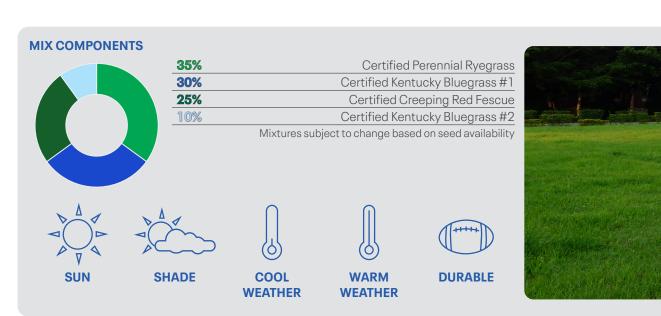

## PERFECTION ALL PURPOSE LAWN MIX

- · Attractive, deep green colour
- Overseed mid to high quality lawns
- · Produces a high density turf

## **DESCRIPTION**

PERFECTION is ideal for home and commercial use. It is also used for overseeding mid to high quality lawns. PERFECTION will produce a turf of medium to high density with an attractive, deep green colour. Use PERFECTION where a balanced mixture is required.