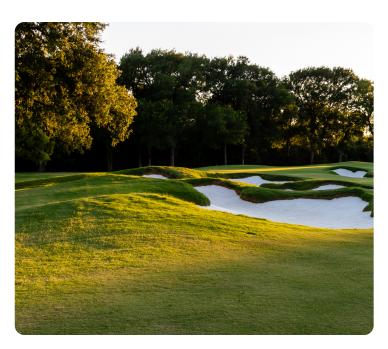

## **DESCRIPTION**

Scottish Fescue Mix is specially formulated for natural and low maintenance areas on golf courses. The blend is designed to provide a natural look throughout the entire season with minimal maintenance. Scottish Fescue will provide a golden brown colour in late summer and into the fall, highlighting the golf course and also providing great contrast.

Scottish Fescue provides a fast germinating and quick establishing stand that requires little to no maintenance. Once established, little to no irrigation or fertilizer should be applied.

Scottish Fescue has weak spreading ability.