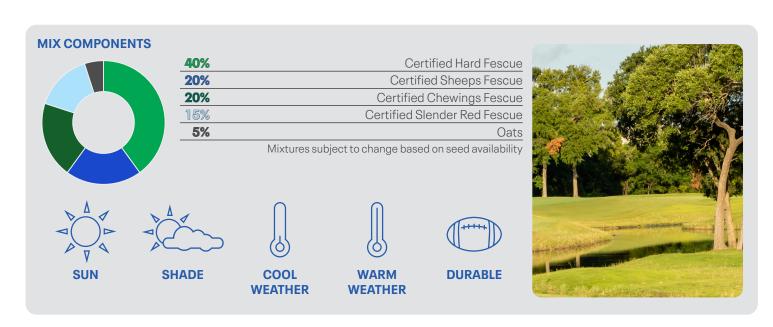

## SCOTTISH FESCUE TURF MIX

- · Excellent salt & shade tolerance
- · Excellent drought tolerance
- Excellent weed control

## **DESCRIPTION**

Scottish Fescue Mix is specially formulated for natural and low maintenance areas on golf courses. The blend is designed to provide a natural look throughout the entire season with minimal maintenance. Scottish Fescue will provide a golden brown colour in late summer and into the fall, highlighting the golf course and also providing great contrast.