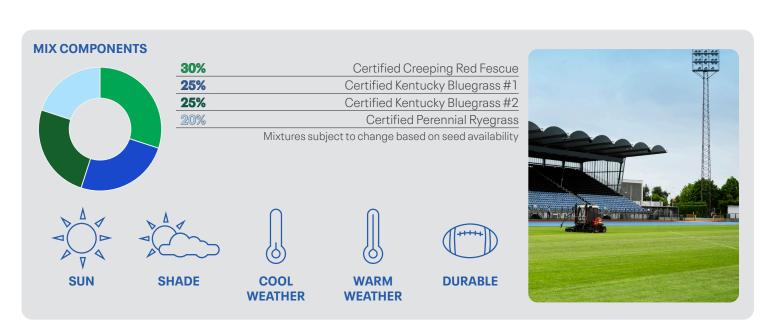

## **DESCRIPTION**

SPORTS TURF (Non-Irrigated) is a proven mixture of varieties that have consistently performed on non-irrigated surfaces. Creeping Red Fescue contributes superior quality in colour, texture, spreading ability and offers resistance to Helminthosporium Leaf Spot and melting out. Perennial Ryegrass has been included for quick germination, winter hardiness, dark green colour, tolerance to summer stress and excellent mowability.

Developed for athletic fields and high traffic areas that require deep roots, wear resistance and toughness that only SPORTS TURF (Non-Irrigated) can deliver. Prefers full sun but will tolerate moderate shade.