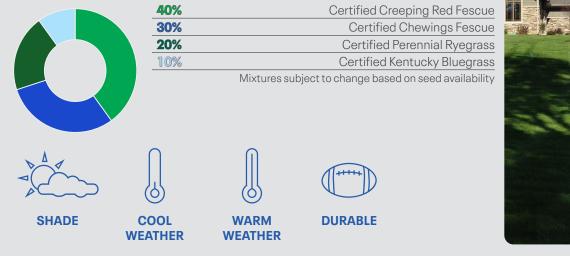

For areas with restricted sunlight
- · Produces a fescue dominant stand
- Dense, fine, leaf texture

#### **APPLICATION RATE**

1.8 kg/100m<sup>2</sup>, 4 lbs/1,000ft<sup>2</sup>

**GERMINATION** 7-21 days

#### . \_ . . . . . . . . . .

### DESCRIPTION

Ultra Shade will produce a dominant fescue turf. This will consist of fine, bristle-like leaves that can become very dense. Mow at a higher cutting height for best results. Use in areas with restricted sunlight (50% - 70% Reduced Sunlight).

Compounding the problem of good turf in shade are factors including: dry soils, restricted air movement, periods of grass smothering while leaves are lying on grass, and fertility requirements that are lower than for other turf (Nitrogen at  $1.5 \text{ kg}/100\text{m}^2$ ).



## **MIX COMPONENTS**