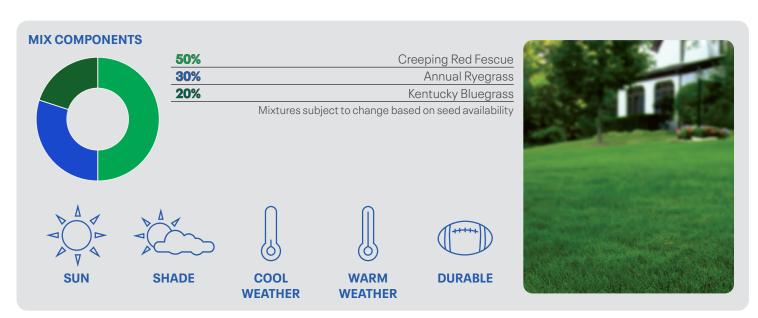

## VAL-U-GREEN ECONOMICAL LAWN MIX

- All purpose mixture
- Fast establishing
- Lighter green colour

## **DESCRIPTION**

VAL-U-GREEN will produce a turf of low to mid density with lighter green color. The annual ryegrass portion germinates and develops rapidly. However, fairly quick clipping should be maintained to permit establishment of the slower developing fescue and bluegrass components. Fertilize at mid levels, i.e.  $1-1.5\,\mathrm{kg}/100\mathrm{m}^2$ . Benefits from good weed control throughout the establishment process.